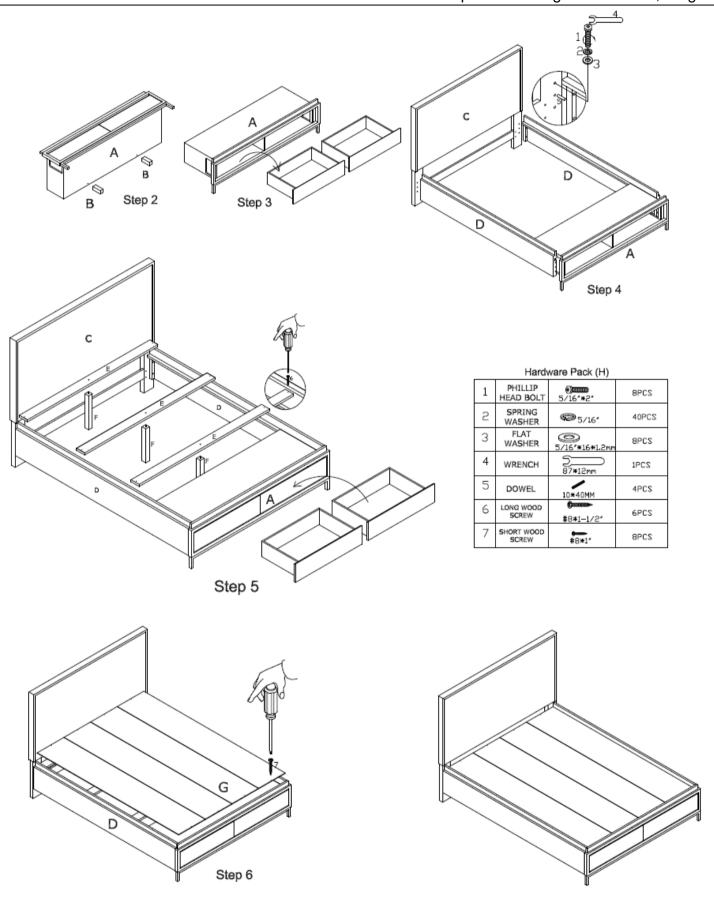

## Assembly Procedure: (Please follow the sketches below.)

- **Step 1:** Unpack, inspect, and read assembly instruction carefully. Lay out the parts and hardware. Make sure the quantity of each is correct.
- **Step 2:** Put footboard (A) upright down on a flat smooth surface to avoid damage or being scratched. Screw footboard support legs (B) into footboard (A) by hand.
- **Step 3:** Turn footboard (A) upright, take off drawers from footboard.
- **Step 4:** Connect side rails (D) with headboard (C) and footboard (A) by wood dowels (5) and tighten with Phillip head bolts (1), spring washers (2) and flat washers (3) by using wrench 4.
- **Step 5:** Screw center support legs (F) into center rails (E) by hand. Attach center rails (E) to side rails (D) with long wood screws by screw driver (Not provided.) Put drawers into footboard as shown..
- **Step 6:** Lay out slat rolls (G) onto side rails (D) and tighten with short wood screws (7) by using screw driver (not provided).